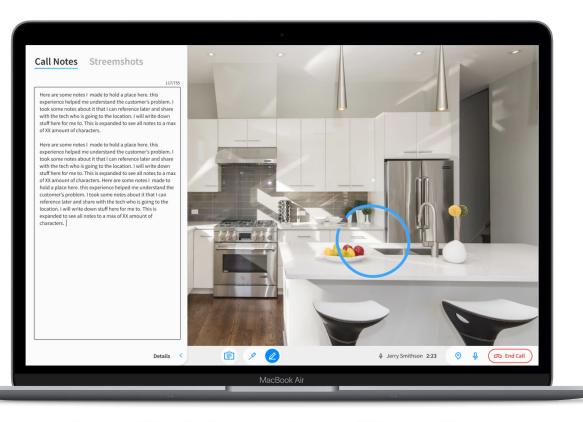

#### Expert View 2.0 slide out menu

Easily take notes and edit Streemshot photos during a Streem call in the left-side menu. Open and close this feature by clicking on details or access your notes in your call log.

#### Marker

Draw on the screen to outline areas or indicate movements. Lines fade away shortly after you stop drawing, to prevent clutter.

 $\bigcirc$ 

#### Laser pointer

Your first and most versatile tool; point and gesture by moving a dot around the customer's screen.