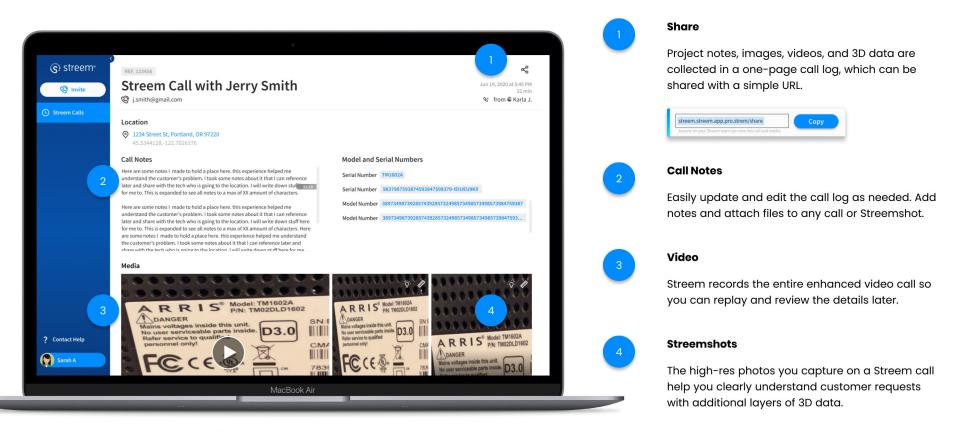

#### Catch every detail for later use

A robust call log and media gallery help you document project specs, customer requests, and key data seamlessly with the help of StreemVision™ intelligent camera.

\* Advanced AR tools like AR measurement require an iOS, Android, or SDK app.